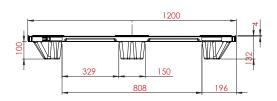

## Technical Drawing (mm)

## **Specifications**

| DIMENSIONS |                        |                        |                        |
|------------|------------------------|------------------------|------------------------|
| '          | Dimensions (L / W / H) | 1,200 / 1,000 / 132 mm | 47.24 / 39.37 / 5.2 in |
| LOGISTICS  |                        |                        |                        |
|            | Weight                 | 5.8 kg                 | 12.7 в                 |
|            | Weight CD              | <b>7.1</b> kg          | 15.6 в                 |
|            | Maximum load Dynamic   | <b>1,000</b> kg        | 2,204 в                |
|            | Maximum load Static    | 1,800 kg               | 3,968 lb               |
|            | Pallets per stack      | 74                     |                        |
|            | Units per 40 HC        | 1,554                  |                        |
| MATERIAL   |                        |                        |                        |
|            | Material               | ,                      |                        |
|            | Color                  |                        |                        |
|            |                        |                        |                        |