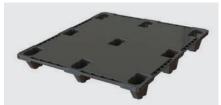

Pallet 110 Plus / 110c Plus

PG110 Plus | PG110c Plus

- Designed for heavy loads
- Light weight
- Environmentally friendly 100% recyclable
- Easy to wash and clean
- Excellent design of legged structure that enables better support of goods
- Closed deck (optional)
- Skids (Optional)
- Custom aviation safety requirements
- Special feature designed to enable secure wrapping of goods
- Stable and extra firm legged structure

## **Specifications**

| DIMENSIONS |                        |                        |                        |
|------------|------------------------|------------------------|------------------------|
| '          | Dimensions (L / W / H) | 1,200 / 1,000 / 132 mm | 47.24 / 39.37 / 5.2 in |
| LOGISTICS  |                        |                        |                        |
|            | Weight                 | 5.8 kg                 | 12.7 в                 |
|            | Weight CD              | <b>7.1</b> kg          | 15.6 в                 |
|            | Maximum load Dynamic   | <b>1,000</b> kg        | 2,204 в                |
|            | Maximum load Static    | 1,800 kg               | 3,968 lb               |
|            | Pallets per stack      | 74                     |                        |
|            | Units per 40 HC        | 1,554                  |                        |
| MATERIAL   |                        |                        |                        |
|            | Material               | ,                      |                        |
|            | Color                  |                        |                        |
|            |                        |                        |                        |