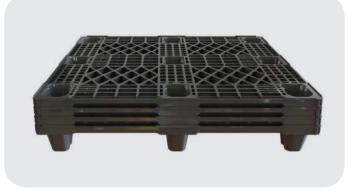

Pallet 110 Plus / 110c Plus

PG110 Plus | PG110c Plus

- Designed for heavy loads
- Light weight
- Environmentally friendly 100% recyclable
- Easy to wash and clean
- Excellent design of legged structure that enables better support of goods
- Closed deck (optional)
- Skids (Optional)
- Custom aviation safety requirements
- Special feature designed to enable secure wrapping of goods
- Stable and extra firm legged structure

## **Specifications**

| DIMENSIONS |                        |                        |                        |
|------------|------------------------|------------------------|------------------------|
| '          | Dimensions (L / W / H) | 1,200 / 1,000 / 132 mm | 47.24 / 39.37 / 5.2 in |
| LOGISTICS  |                        |                        |                        |
|            | Weight                 | 5.8 kg                 | 12.7 в                 |
|            | Weight CD              | <b>7.1</b> kg          | 15.6 в                 |
|            | Maximum load Dynamic   | <b>1,000</b> kg        | 2,204 в                |
|            | Maximum load Static    | 1,800 kg               | 3,968 lb               |
|            | Pallets per stack      | 74                     |                        |
|            | Units per 40 HC        | 1,554                  |                        |
| MATERIAL   |                        |                        |                        |
|            | Material               | ,                      |                        |
|            | Color                  |                        |                        |
|            |                        |                        |                        |