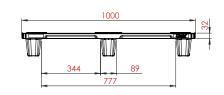

| Pallets per stack      | 74                     |                        |
|            | Units per 40 HC        | 1,554                  |                        |
| MATERIAL   |                        |                        |                        |
|            | Material               | ,                      |                        |
|            | Color                  |                        |                        |
|            |                        |                        |                        |

<sup>\*</sup> Load capacities are based on evenly distributed loads and can vary according to the type of load.

## Notes on use

\* Closed deck (optional)











\* Special feature designed to enable secure wrapping of goods

## Technical Drawing (mm)