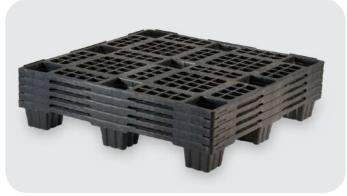

## Pallet PG1111-7

PG1111-7

- One way
- Cost effective
- Nestable reduces freight costs
- Easy and safe to handle
- Environment friendly 100% recyclable
- Maintenance free
- Hygienic and clean
- Safety rims (optional)