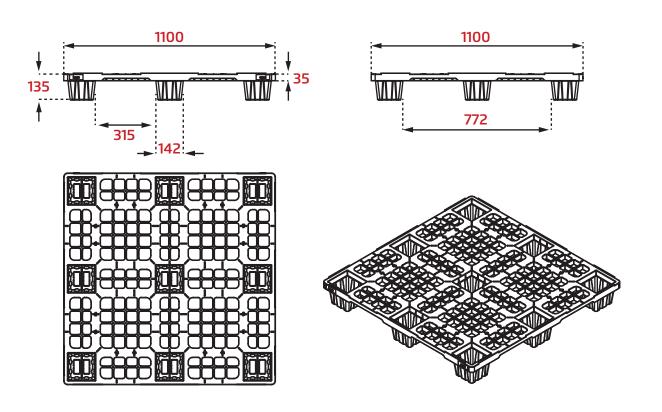

## **Specifications**

| DIMENSIONS |                                     |                            |                      |
|------------|-------------------------------------|----------------------------|----------------------|
|            | Dimensions (L / W / H)              | 1,100 / 1,100 / 135 mm     | 43.3 / 43.3 / 5.3 in |
|            | Dimensions with runners (L / W / H) | 1,100 / 1,100 / 145 mm     | 43.3 / 43.3 / 5.7 in |
| LOGISTICS  |                                     |                            |                      |
|            | Weight                              | 7 кс                       | 15.4 цв              |
|            | Weight with runners                 | 9.3 кс                     | 20.5 LB              |
|            | Maximum load Dynamic                | 1,000 кс                   | 2,204 цв             |
|            | Maximum load Static                 | 2,000 кб                   | <b>5,511</b> LB      |
|            | Pallets per stack                   | 54                         |                      |
|            | Units per 20 / 40 / 40 HC           | 540 / 1,120 / 1,260        |                      |
| MATERIAL   |                                     |                            |                      |
|            | Material                            | PP/HDPE recycled or virgin |                      |
|            | Color                               | Black (recycled)           |                      |
|            |                                     |                            |                      |

## Technical Drawing (mm)