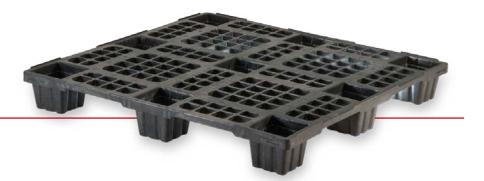

## Pallet PG1111-7

PG1111-7

- One way
- Cost effective
- Nestable reduces freight costs
- Easy and safe to handle
- Environment friendly 100% recyclable
- Maintenance free
- Hygienic and clean
- Safety rims (optional)