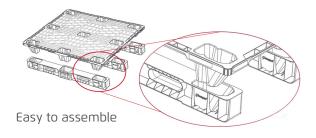

| 53' truck |
|                | pallets per shipemnt (sets)     | 750                        | 1088       | 1216                 | 1248      |
|                | pallets per shipemnt (assembly) | 630                        | 832        | 896                  | 960       |
| MATERIAL       |                                 |                            |            |                      |           |
|                | Material                        | PP/HDPE recycled or virgin |            |                      |           |
|                | Color                           | Black                      |            |                      |           |

<sup>\*</sup> Load capacities are based on evenly distributed loads and can vary according to the type of load.

## Notes on use



## Technical Drawing (mm)