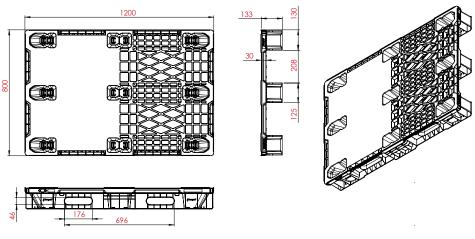

## **Specifications**

| DIMENSIONS     |                                 |                            |            |                      |           |
|----------------|---------------------------------|----------------------------|------------|----------------------|-----------|
|                | Dimensions (L / W / H)          | 1,200 / 800 / 133 mm       |            | 47.3 / 39.4 / 5.2 in |           |
| LOGISTICS      |                                 |                            |            |                      |           |
|                | Weight                          | 8.1 kg                     |            | 17.9 в               |           |
|                | Weight CD                       | 9 kg                       |            | 19.8 в               |           |
|                | Maximum load Dynamic            | 900 kg                     |            | 1,984 lb             |           |
|                | Maximum load Static             | 1,800 kg                   |            | 3,968 ₺              |           |
|                | Max Racking load                | 800 kg                     |            | 1,760 lb             |           |
|                | pallets per stack (40 HC)       | 30                         |            |                      |           |
| TRANSPORTATION |                                 |                            |            |                      |           |
|                |                                 | 40'HC                      | mega truck | jumbo truck          | 53' truck |
|                | pallets per shipemnt (sets)     | 750                        | 1088       | 1216                 | 1248      |
|                | pallets per shipemnt (assembly) | 630                        | 832        | 896                  | 960       |
| MATERIAL       |                                 |                            |            |                      |           |
|                | Material                        | PP/HDPE recycled or virgin |            |                      |           |
|                | Color                           | Black                      |            |                      |           |

## Technical Drawing (mm)