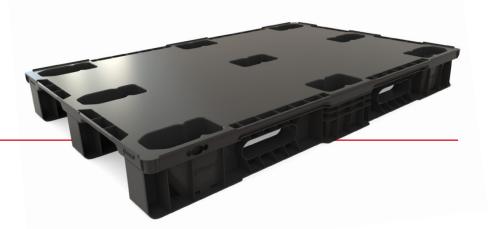

## RS 805Plus Pallet

- Light pallets racking ability up to 800 Kg
- Smooth bottom surface
- Environmentally friendly 100% recyclable
- Easy to wash and clean
- Open/Closed deck (optional)
- Excellent weight/performance ratio
- Cost effective
- 4-way forklift entry
- Space saving