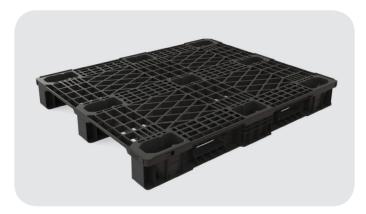

## RS 805Plus Pallet





- Light pallets racking ability up to 800 Kg
- Smooth bottom surface
- Environmentally friendly 100% recyclable
- Easy to wash and clean
- Open/Closed deck (optional)
- Excellent weight/performance ratio
- Cost effective
- 4-way forklift entry
- Space saving



Open deck (optional)



Smooth bottom surface



## **Specifications**

| DIMENSIONS     |                                 |                            |            |                      |           |
|----------------|---------------------------------|----------------------------|------------|----------------------|-----------|
|                | Dimensions (L / W / H)          | 1,200 / 800 / 133 mm       |            | 47.3 / 39.4 / 5.2 in |           |
| LOGISTICS      |                                 |                            |            |                      |           |
|                | Weight                          | 8.1 kg                     |            | 17.9 в               |           |
|                | Weight CD                       | 9 kg