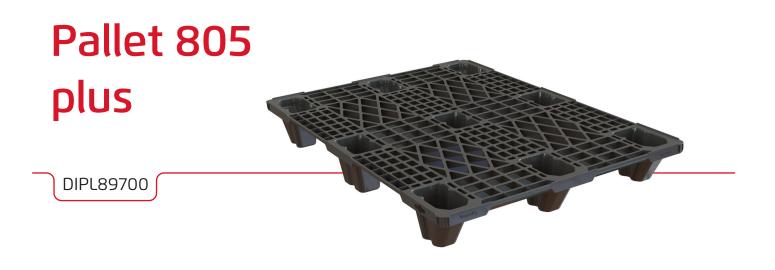

- Light weight, one way pallet
- Nestable, great space saving ratio
- Easy and safe to handle
- Cost effective
- Environment friendly 100% recyclable
- Closed deck optional
- Runnrrs optional
- Stretch wrap feature

## **Specifications**

| DIMENSIONS |                        |                            |                      |
|------------|------------------------|----------------------------|----------------------|
|            | Dimensions (L / W / H) | 47.2 / 31.5 / 5.1 in       | 1,200 / 800 / 130 mm |
| LOGISTICS  |                        |                            |                      |
|            | Weight                 | 10.6 lb                    | 4.8 kg               |
|            | Weight CD              | 12.7 ю                     | 5.8 kg               |
|            | Maximum load Dynamic   | 2,425.1 lb                 | 1,100 kg             |
|            | Maximum load Static    | 3,968.32 lb                | 1,800 kg             |
|            | Pallets per stack      | 79                         |                      |
|            | Units per 53' truck    | 3,268                      |                      |
|            | Units per 40 HC        | 1,975                      |                      |
| MATERIAL   |                        |                            |                      |
|            | Material               | PP/HDPE recycled or virgin |                      |
|            | Color                  | Black                      |                      |