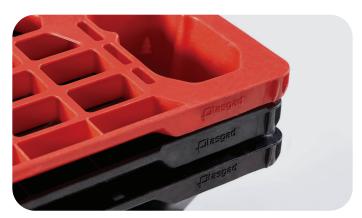

## Notes on use

\* Closed deck (optional)

\* Special feature designed to enable secure wrapping of goods