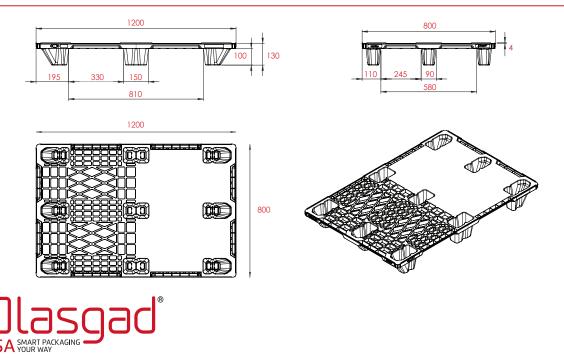

## **Specifications**

| DIMENSIONS |                        |                            |                      |
|------------|------------------------|----------------------------|----------------------|
|            | Dimensions (L / W / H) | 47.2 / 31.5 / 5.1 in       | 1,200 / 800 / 130 mm |
| LOGISTICS  |                        |                            |                      |
|            | Weight                 | 10.6 lb                    | 4.8 kg               |
|            | Weight CD              | 12.7 ю                     | 5.8 kg               |
|            | Maximum load Dynamic   | 2,425.1 lb                 | 1,100 kg             |
|            | Maximum load Static    | 3,968.32 lb                | 1,800 kg             |
|            | Pallets per stack      | 79                         |                      |
|            | Units per 53' truck    | 3,268                      |                      |
|            | Units per 40 HC        | 1,975                      |                      |
| MATERIAL   |                        |                            |                      |
|            | Material               | PP/HDPE recycled or virgin |                      |
|            | Color                  | Black                      |                      |

## Technical Drawing (mm)