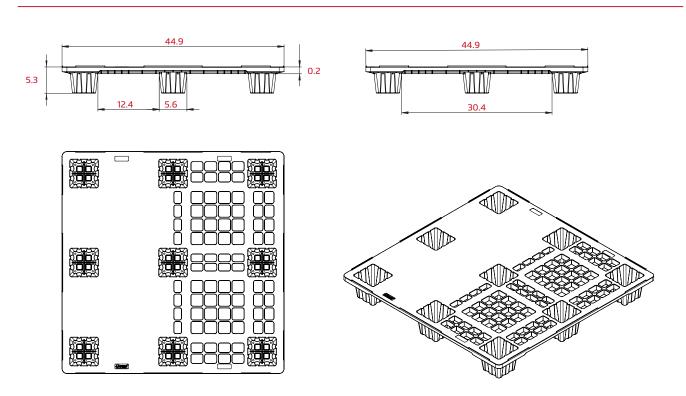

## **Technical Drawing**

## **Specifications**

| DIMENSIONS |                        | PG4545                                                            | PG4545 + RUNNERS                           |
|------------|------------------------|-------------------------------------------------------------------|--------------------------------------------|
|            | Dimensions (L / W / H) | 45 / 45 / 5.3 in<br>1,140 / 1,140 / 135 mm                        | 45 / 45 / 5.7 in<br>1,140 / 1,140 / 145 mm |
| LOGISTICS  |                        |                                                                   |                                            |
|            | Weight                 | 16.1 lв<br>7.3 кg                                                 | 23.4 LB<br>10.6 кG                         |
|            | Weight CD              | 18.5 LB<br>8.4 KG                                                 | 25.8 LB<br>11.7 KG                         |
|            | Maximum load Dynamic   | 3,307 lв<br>1,500 кб                                              | 3,307 LB<br>1,500 кG                       |
|            | Maximum load Static    | 6,614 LB<br>3,000 кG                                              | 6,614 LB<br>3,000 KG                       |
| TRANSPORT  |                        | Pallets per stack                                                 | Total units                                |
|            | Truck 53'              | 74                                                                | 2,072                                      |
|            | 40 HC                  | 68                                                                | 1,360                                      |
| MATERIAL   |                        |                                                                   |                                            |
|            | Material               | PP/HDPE recycled or virgin  Recycled - Black / Virgin - any color |                                            |
|            | Color                  |                                                                   |                                            |