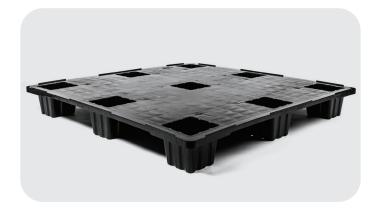

## Pallet PG4545

- Cost effective
- Nestable reduces freight & storage costs
- Easy and safe to handle
- Environment friendly 100% recyclable
- Maintenance free
- Hygienic and clean
- Safety rims (optional)
- Available in 2 versions, open deck/close deck