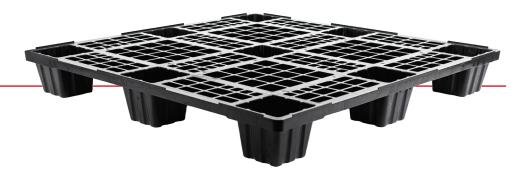

## Pallet PG4545

- Cost effective
- Nestable reduces freight & storage costs
- Easy and safe to handle
- Environment friendly 100% recyclable
- Maintenance free
- Hygienic and clean
- Safety rims (optional)
- Available in 2 versions, open deck/close deck